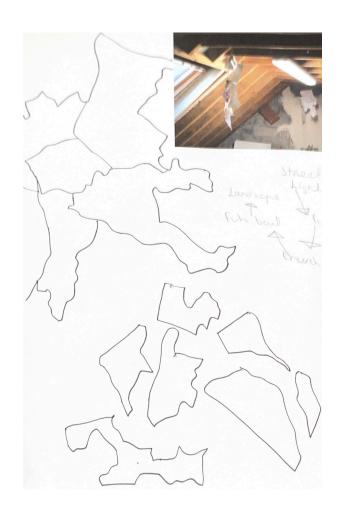

# Studio Practice Portfolio



Claire Brogan
"The Mind"
18310953
3yr Fine Art and Education



#### 94cm x 60cm



#### 94cm x 60cm



38 x 203 x 61 cm



#### 152x122cm

#### 152x 122cm



#### 130cm x 130cm

#### 91x 122cm





### 152x 122 cm



#### 10x52cm





10x52cm 10x52cm





10x 52cm 10x 52cm





10x52cm 10x52cm





# Other work













# Bleached Collages











### Sketches to develop 3D piece































# Contour drawing of fish and streetscape













# Newsprint contour









#### 91.4x91.4cm



### Developing Installation















#### Sketches from Installation













# Drawings on top of Beacon







# Projector













# Sketches to develop Installation







# Sketches to create 3D sculpture using wire