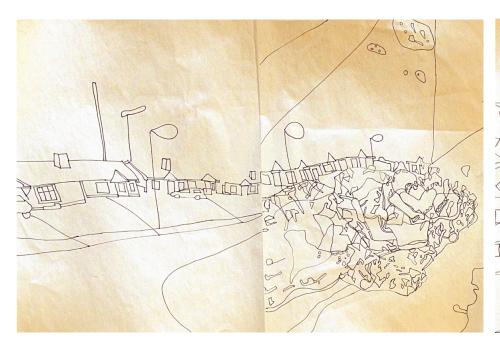

# Studio Practice Portfolio



Claire Brogan
"The Mind"
18310953
3yr Fine Art and Education



#### 94cm x 60cm



#### 94cm x 60cm



38 x 203 x 61 cm



#### 152x122cm

#### 152x 122cm



#### 130cm x 130cm

#### 91x 122cm





### 152x 122 cm



#### 10x52cm





10x52cm 10x52cm





10x 52cm 10x 52cm





10x52cm 10x52cm





# Other work













# Bleached Collages











### Sketches to develop 3D piece































# Contour drawing of fish and streetscape













# Newsprint contour









#### 91.4x91.4cm



### Developing Installation















#### Sketches from Installation













# Drawings on top of Beacon







# Projector













# Sketches to develop Installation







# Sketches to create 3D sculpture using wire