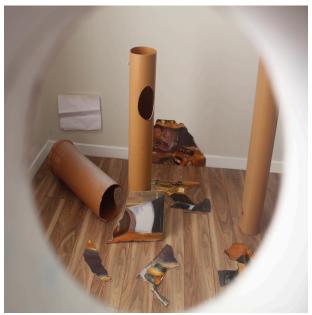

# Studio Practice Portfolio



Claire Brogan
"The Mind"
18310953
3yr Fine Art and Education



#### 94cm x 60cm



#### 94cm x 60cm



38 x 203 x 61 cm



#### 152x122cm

#### 152x 122cm



#### 130cm x 130cm

#### 91x 122cm





### 152x 122 cm



#### 10x52cm





10x52cm 10x52cm





10x 52cm 10x 52cm





10x52cm 10x52cm





# Other work













# Bleached Collages











### Sketches to develop 3D piece































# Contour drawing of fish and streetscape













# Newsprint contour









#### 91.4x91.4cm



### Developing Installation















#### Sketches from Installation













# Drawings on top of Beacon







# Projector













# Sketches to develop Installation







# Sketches to create 3D sculpture using wire