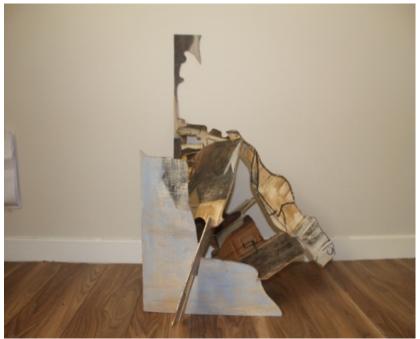

# Studio Practice Portfolio



Claire Brogan
"The Mind"
18310953
3yr Fine Art and Education



#### 94cm x 60cm



#### 94cm x 60cm



38 x 203 x 61 cm



#### 152x122cm

#### 152x 122cm



#### 130cm x 130cm

#### 91x 122cm





### 152x 122 cm



#### 10x52cm





10x52cm 10x52cm





10x 52cm 10x 52cm





10x52cm 10x52cm





# Other work













# Bleached Collages











### Sketches to develop 3D piece































# Contour drawing of fish and streetscape













# Newsprint contour









#### 91.4x91.4cm



### Developing Installation















#### Sketches from Installation













# Drawings on top of Beacon







# Projector













# Sketches to develop Installation







# Sketches to create 3D sculpture using wire