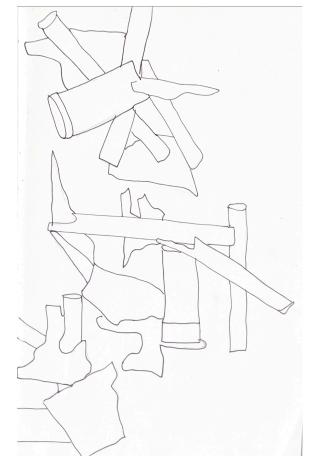

# Studio Practice Portfolio



Claire Brogan
"The Mind"
18310953
3yr Fine Art and Education



#### 94cm x 60cm



#### 94cm x 60cm



38 x 203 x 61 cm



#### 152x122cm

#### 152x 122cm



#### 130cm x 130cm

#### 91x 122cm





### 152x 122 cm



#### 10x52cm





10x52cm 10x52cm





10x 52cm 10x 52cm





10x52cm 10x52cm





# Other work













# Bleached Collages











### Sketches to develop 3D piece































# Contour drawing of fish and streetscape













# Newsprint contour









#### 91.4x91.4cm



### Developing Installation















#### Sketches from Installation













# Drawings on top of Beacon







# Projector













# Sketches to develop Installation







# Sketches to create 3D sculpture using wire