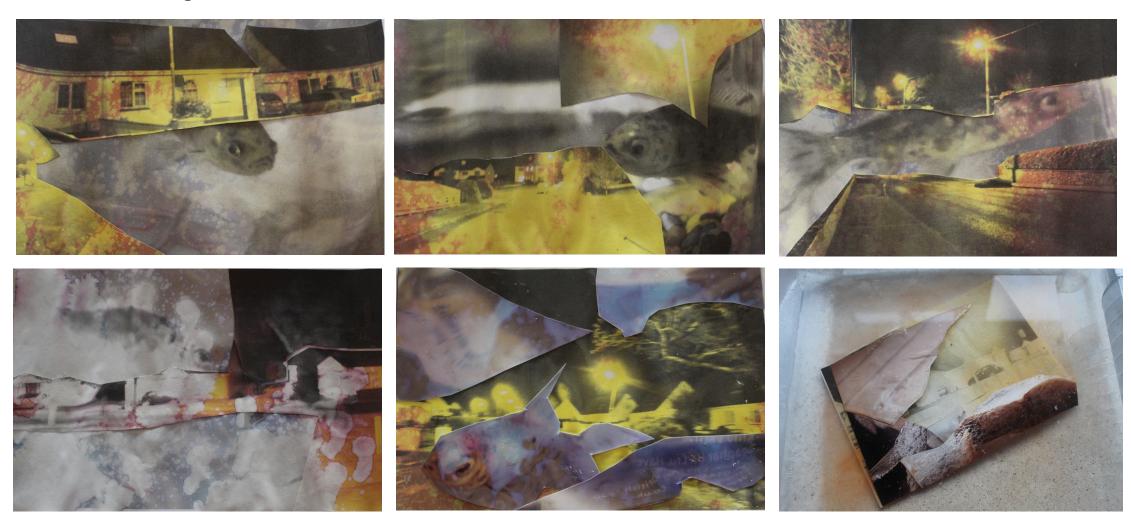

# Bleached Collages

# Contour drawing of fish and streetscape

# Newsprint contour