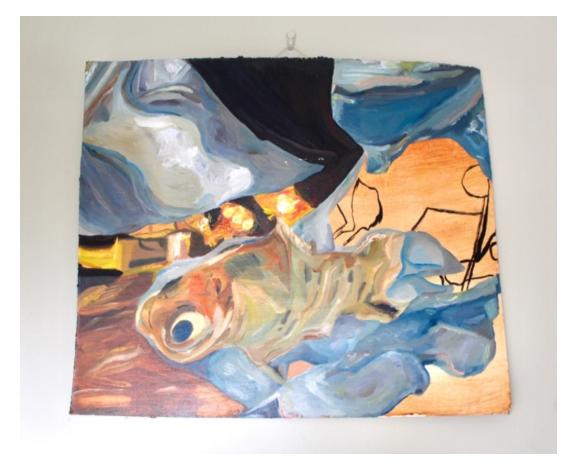

# Studio Practice Portfolio



Claire Brogan
"The Mind"
18310953
3yr Fine Art and Education



#### 94cm x 60cm



#### 94cm x 60cm



38 x 203 x 61 cm



#### 152x122cm

#### 152x 122cm



#### 130cm x 130cm

#### 91x 122cm





### 152x 122 cm



#### 10x52cm





10x52cm 10x52cm





10x 52cm 10x 52cm





10x52cm 10x52cm





# Other work













# Bleached Collages











### Sketches to develop 3D piece































# Contour drawing of fish and streetscape













# Newsprint contour









#### 91.4x91.4cm



### Developing Installation















#### Sketches from Installation













# Drawings on top of Beacon







# Projector













# Sketches to develop Installation







# Sketches to create 3D sculpture using wire