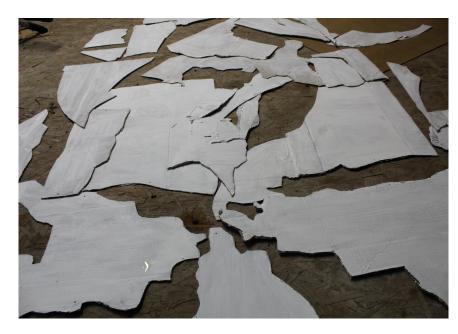

# Studio Practice Portfolio



Claire Brogan
"The Mind"
18310953
3yr Fine Art and Education



#### 94cm x 60cm



#### 94cm x 60cm



38 x 203 x 61 cm



#### 152x122cm

#### 152x 122cm



#### 130cm x 130cm

#### 91x 122cm





### 152x 122 cm



#### 10x52cm





10x52cm 10x52cm





10x 52cm 10x 52cm





10x52cm 10x52cm





# Other work













# Bleached Collages











### Sketches to develop 3D piece































# Contour drawing of fish and streetscape













# Newsprint contour









#### 91.4x91.4cm



### Developing Installation















#### Sketches from Installation













# Drawings on top of Beacon







# Projector













# Sketches to develop Installation







# Sketches to create 3D sculpture using wire