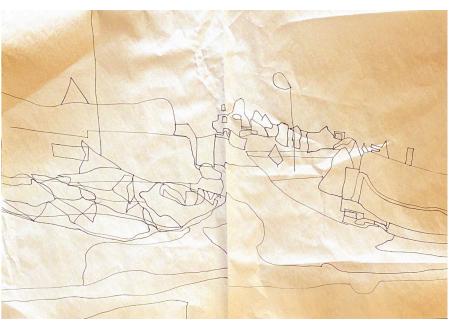

# Studio Practice Portfolio



Claire Brogan
"The Mind"
18310953
3yr Fine Art and Education



#### 94cm x 60cm



#### 94cm x 60cm



38 x 203 x 61 cm



#### 152x122cm

#### 152x 122cm



#### 130cm x 130cm

#### 91x 122cm





### 152x 122 cm



#### 10x52cm





10x52cm 10x52cm





10x 52cm 10x 52cm





10x52cm 10x52cm





# Other work













# Bleached Collages











### Sketches to develop 3D piece































# Contour drawing of fish and streetscape













# Newsprint contour









#### 91.4x91.4cm



### Developing Installation















#### Sketches from Installation













# Drawings on top of Beacon







# Projector













# Sketches to develop Installation







# Sketches to create 3D sculpture using wire