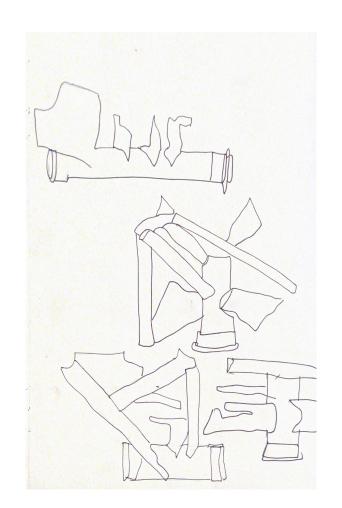

# Studio Practice Portfolio



Claire Brogan
"The Mind"
18310953
3yr Fine Art and Education



#### 94cm x 60cm



#### 94cm x 60cm



38 x 203 x 61 cm



#### 152x122cm

#### 152x 122cm



#### 130cm x 130cm

#### 91x 122cm





### 152x 122 cm



#### 10x52cm





10x52cm 10x52cm





10x 52cm 10x 52cm





10x52cm 10x52cm





# Other work













# Bleached Collages











### Sketches to develop 3D piece































# Contour drawing of fish and streetscape













# Newsprint contour









#### 91.4x91.4cm



### Developing Installation















#### Sketches from Installation













# Drawings on top of Beacon







# Projector













# Sketches to develop Installation







# Sketches to create 3D sculpture using wire