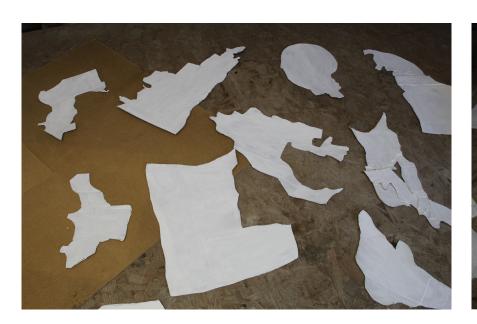

# Studio Practice Portfolio



Claire Brogan
"The Mind"
18310953
3yr Fine Art and Education



#### 94cm x 60cm



#### 94cm x 60cm



38 x 203 x 61 cm



#### 152x122cm

#### 152x 122cm



#### 130cm x 130cm

#### 91x 122cm





### 152x 122 cm



#### 10x52cm





10x52cm 10x52cm





10x 52cm 10x 52cm





10x52cm 10x52cm





# Other work













# Bleached Collages











### Sketches to develop 3D piece































# Contour drawing of fish and streetscape













# Newsprint contour









#### 91.4x91.4cm



### Developing Installation















#### Sketches from Installation













# Drawings on top of Beacon







# Projector













# Sketches to develop Installation







# Sketches to create 3D sculpture using wire