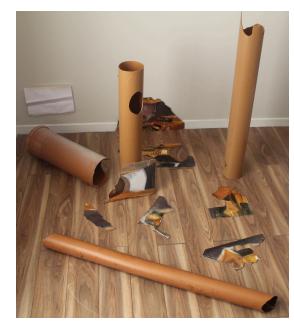

# Studio Practice Portfolio



Claire Brogan
"The Mind"
18310953
3yr Fine Art and Education



#### 94cm x 60cm



#### 94cm x 60cm



38 x 203 x 61 cm



#### 152x122cm

#### 152x 122cm



#### 130cm x 130cm

#### 91x 122cm





### 152x 122 cm



#### 10x52cm





10x52cm 10x52cm





10x 52cm 10x 52cm





10x52cm 10x52cm





# Other work













# Bleached Collages











### Sketches to develop 3D piece































# Contour drawing of fish and streetscape













# Newsprint contour









#### 91.4x91.4cm



### Developing Installation















#### Sketches from Installation













# Drawings on top of Beacon







# Projector













# Sketches to develop Installation







# Sketches to create 3D sculpture using wire