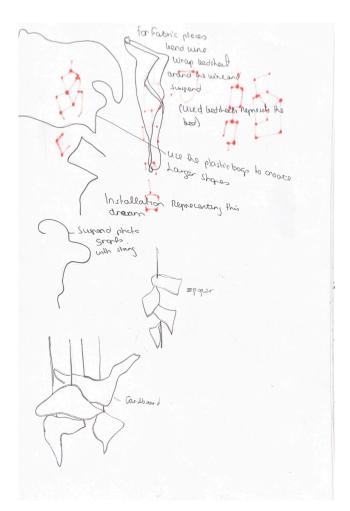

# Studio Practice Portfolio



Claire Brogan
"The Mind"
18310953
3yr Fine Art and Education



#### 94cm x 60cm



#### 94cm x 60cm



38 x 203 x 61 cm



#### 152x122cm

#### 152x 122cm



#### 130cm x 130cm

#### 91x 122cm





### 152x 122 cm



#### 10x52cm





10x52cm 10x52cm





10x 52cm 10x 52cm





10x52cm 10x52cm





# Other work













# Bleached Collages











### Sketches to develop 3D piece































# Contour drawing of fish and streetscape













# Newsprint contour









#### 91.4x91.4cm



### Developing Installation















#### Sketches from Installation













# Drawings on top of Beacon







# Projector













# Sketches to develop Installation







# Sketches to create 3D sculpture using wire