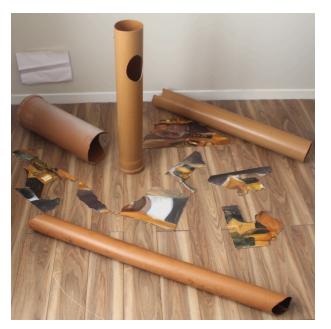

# Studio Practice Portfolio



Claire Brogan
"The Mind"
18310953
3yr Fine Art and Education



#### 94cm x 60cm



#### 94cm x 60cm



38 x 203 x 61 cm



#### 152x122cm

#### 152x 122cm



#### 130cm x 130cm

#### 91x 122cm





### 152x 122 cm



#### 10x52cm





10x52cm 10x52cm





10x 52cm 10x 52cm





10x52cm 10x52cm





# Other work













# Bleached Collages











### Sketches to develop 3D piece































# Contour drawing of fish and streetscape













# Newsprint contour









#### 91.4x91.4cm



### Developing Installation















#### Sketches from Installation













# Drawings on top of Beacon







# Projector













# Sketches to develop Installation







# Sketches to create 3D sculpture using wire