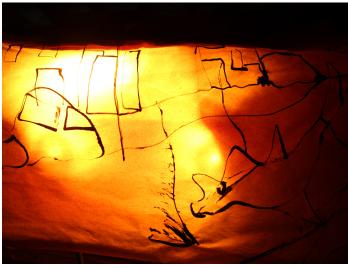

# Studio Practice Portfolio



Claire Brogan
"The Mind"
18310953
3yr Fine Art and Education



#### 94cm x 60cm



#### 94cm x 60cm



38 x 203 x 61 cm



#### 152x122cm

#### 152x 122cm



#### 130cm x 130cm

#### 91x 122cm





### 152x 122 cm



#### 10x52cm





10x52cm 10x52cm





10x 52cm 10x 52cm





10x52cm 10x52cm





# Other work













# Bleached Collages











### Sketches to develop 3D piece































# Contour drawing of fish and streetscape













# Newsprint contour









#### 91.4x91.4cm



### Developing Installation















#### Sketches from Installation













# Drawings on top of Beacon







# Projector













# Sketches to develop Installation







# Sketches to create 3D sculpture using wire