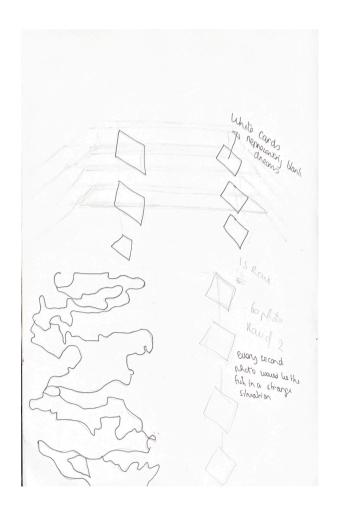

# Studio Practice Portfolio



Claire Brogan
"The Mind"
18310953
3yr Fine Art and Education



#### 94cm x 60cm



#### 94cm x 60cm



38 x 203 x 61 cm



#### 152x122cm

#### 152x 122cm



#### 130cm x 130cm

#### 91x 122cm





### 152x 122 cm



#### 10x52cm





10x52cm 10x52cm





10x 52cm 10x 52cm





10x52cm 10x52cm





# Other work













# Bleached Collages











### Sketches to develop 3D piece































# Contour drawing of fish and streetscape













# Newsprint contour









#### 91.4x91.4cm



### Developing Installation















#### Sketches from Installation













# Drawings on top of Beacon







# Projector













# Sketches to develop Installation







# Sketches to create 3D sculpture using wire