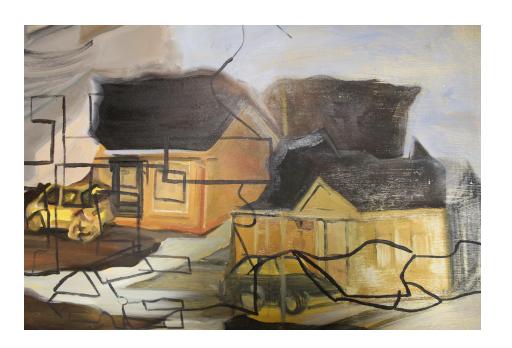

# Studio Practice Portfolio



Claire Brogan
"The Mind"
18310953
3yr Fine Art and Education



#### 94cm x 60cm



#### 94cm x 60cm



38 x 203 x 61 cm



#### 152x122cm

#### 152x 122cm



#### 130cm x 130cm

#### 91x 122cm





### 152x 122 cm



#### 10x52cm





10x52cm 10x52cm





10x 52cm 10x 52cm





10x52cm 10x52cm





# Other work













# Bleached Collages











### Sketches to develop 3D piece































# Contour drawing of fish and streetscape













# Newsprint contour









#### 91.4x91.4cm



### Developing Installation















#### Sketches from Installation













# Drawings on top of Beacon







# Projector













# Sketches to develop Installation







# Sketches to create 3D sculpture using wire