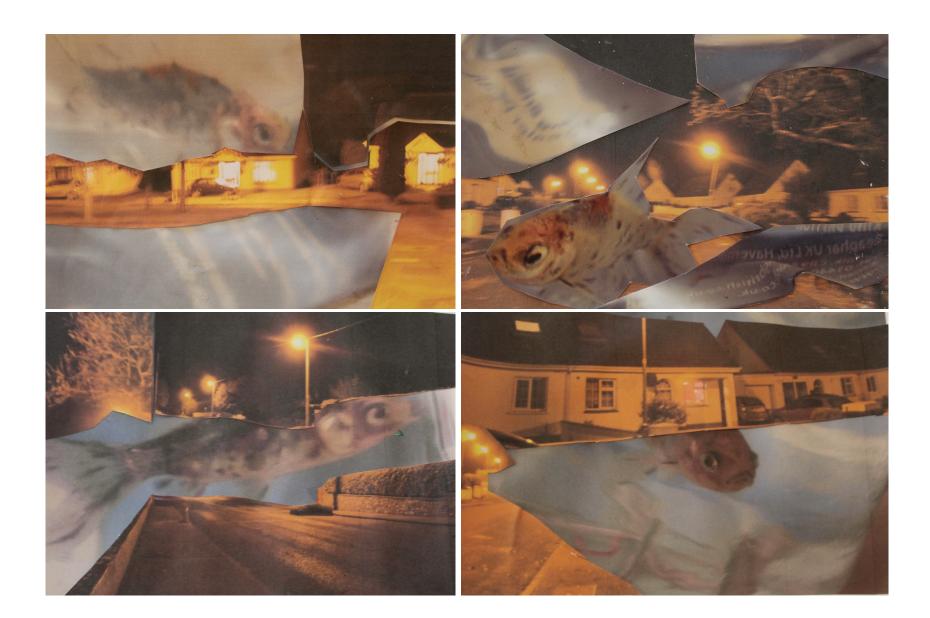

# Studio Practice Portfolio



Claire Brogan
"The Mind"
18310953
3yr Fine Art and Education



#### 94cm x 60cm



#### 94cm x 60cm



38 x 203 x 61 cm



#### 152x122cm

#### 152x 122cm



#### 130cm x 130cm

#### 91x 122cm





### 152x 122 cm



#### 10x52cm





10x52cm 10x52cm





10x 52cm 10x 52cm





10x52cm 10x52cm





# Other work













# Bleached Collages











### Sketches to develop 3D piece































# Contour drawing of fish and streetscape













# Newsprint contour









#### 91.4x91.4cm



### Developing Installation















#### Sketches from Installation













# Drawings on top of Beacon







# Projector













# Sketches to develop Installation







# Sketches to create 3D sculpture using wire