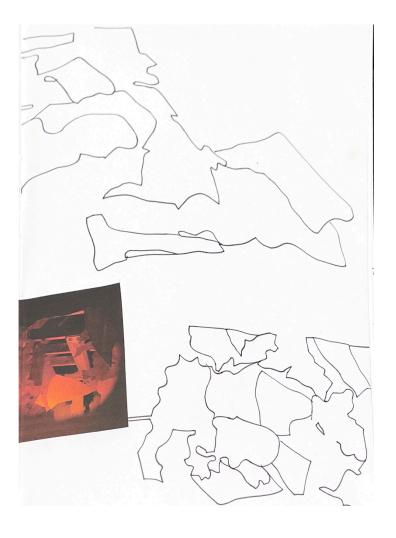

# Studio Practice Portfolio



Claire Brogan
"The Mind"
18310953
3yr Fine Art and Education



#### 94cm x 60cm



#### 94cm x 60cm



38 x 203 x 61 cm



#### 152x122cm

#### 152x 122cm



#### 130cm x 130cm

#### 91x 122cm





### 152x 122 cm



#### 10x52cm





10x52cm 10x52cm





10x 52cm 10x 52cm





10x52cm 10x52cm





# Other work













# Bleached Collages











### Sketches to develop 3D piece































# Contour drawing of fish and streetscape













# Newsprint contour









#### 91.4x91.4cm



### Developing Installation















#### Sketches from Installation













# Drawings on top of Beacon







# Projector













# Sketches to develop Installation







# Sketches to create 3D sculpture using wire