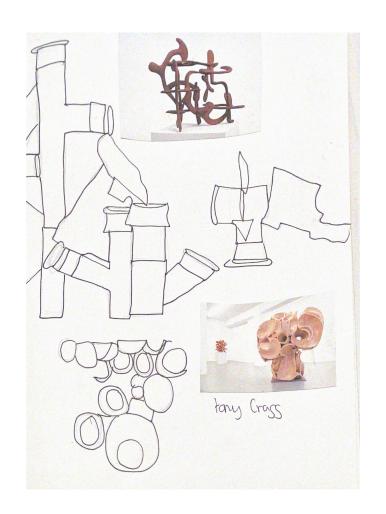

# Studio Practice Portfolio



Claire Brogan
"The Mind"
18310953
3yr Fine Art and Education



#### 94cm x 60cm



#### 94cm x 60cm



38 x 203 x 61 cm



#### 152x122cm

#### 152x 122cm



#### 130cm x 130cm

#### 91x 122cm





### 152x 122 cm



#### 10x52cm





10x52cm 10x52cm





10x 52cm 10x 52cm





10x52cm 10x52cm





# Other work













# Bleached Collages











### Sketches to develop 3D piece































# Contour drawing of fish and streetscape













# Newsprint contour









#### 91.4x91.4cm



### Developing Installation















#### Sketches from Installation













# Drawings on top of Beacon







# Projector













# Sketches to develop Installation







# Sketches to create 3D sculpture using wire