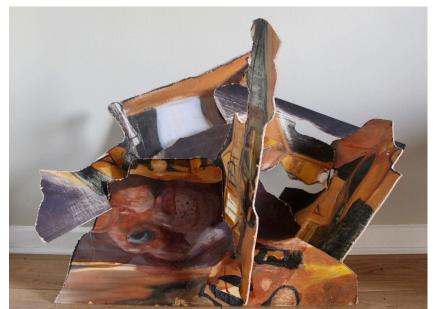

# Studio Practice Portfolio



Claire Brogan
"The Mind"
18310953
3yr Fine Art and Education



#### 94cm x 60cm



#### 94cm x 60cm



38 x 203 x 61 cm



#### 152x122cm

#### 152x 122cm



#### 130cm x 130cm

#### 91x 122cm





### 152x 122 cm



#### 10x52cm





10x52cm 10x52cm





10x 52cm 10x 52cm





10x52cm 10x52cm





# Other work













# Bleached Collages











### Sketches to develop 3D piece































# Contour drawing of fish and streetscape













# Newsprint contour









#### 91.4x91.4cm



### Developing Installation















#### Sketches from Installation













# Drawings on top of Beacon







# Projector













# Sketches to develop Installation







# Sketches to create 3D sculpture using wire