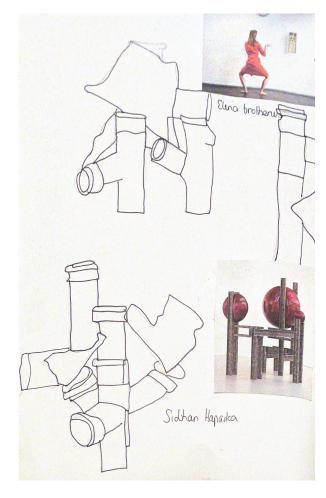

# Studio Practice Portfolio



Claire Brogan
"The Mind"
18310953
3yr Fine Art and Education



#### 94cm x 60cm



#### 94cm x 60cm



38 x 203 x 61 cm



#### 152x122cm

#### 152x 122cm



#### 130cm x 130cm

#### 91x 122cm





### 152x 122 cm



#### 10x52cm





10x52cm 10x52cm





10x 52cm 10x 52cm





10x52cm 10x52cm





# Other work













# Bleached Collages











### Sketches to develop 3D piece































# Contour drawing of fish and streetscape













# Newsprint contour









#### 91.4x91.4cm



### Developing Installation















#### Sketches from Installation













# Drawings on top of Beacon







# Projector













# Sketches to develop Installation







# Sketches to create 3D sculpture using wire