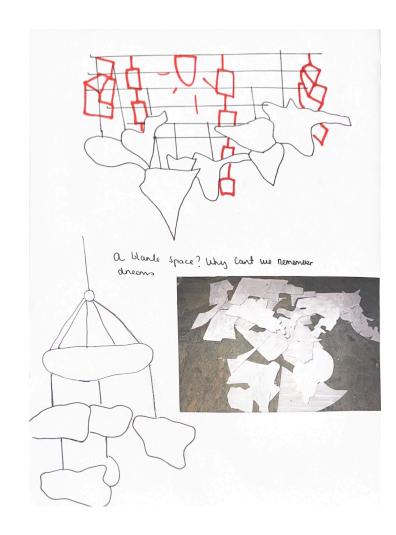

# Studio Practice Portfolio



Claire Brogan
"The Mind"
18310953
3yr Fine Art and Education



#### 94cm x 60cm



#### 94cm x 60cm



38 x 203 x 61 cm



#### 152x122cm

#### 152x 122cm



#### 130cm x 130cm

#### 91x 122cm





### 152x 122 cm



#### 10x52cm





10x52cm 10x52cm





10x 52cm 10x 52cm





10x52cm 10x52cm





# Other work













# Bleached Collages











### Sketches to develop 3D piece































# Contour drawing of fish and streetscape













# Newsprint contour









#### 91.4x91.4cm



### Developing Installation















#### Sketches from Installation













# Drawings on top of Beacon







# Projector













# Sketches to develop Installation







# Sketches to create 3D sculpture using wire