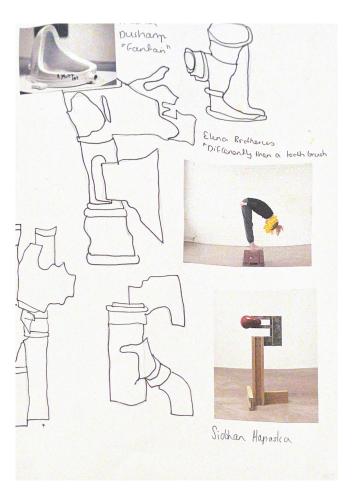

# Studio Practice Portfolio



Claire Brogan
"The Mind"
18310953
3yr Fine Art and Education



#### 94cm x 60cm



#### 94cm x 60cm



38 x 203 x 61 cm



#### 152x122cm

#### 152x 122cm



#### 130cm x 130cm

#### 91x 122cm





### 152x 122 cm



#### 10x52cm





10x52cm 10x52cm





10x 52cm 10x 52cm





10x52cm 10x52cm





# Other work













# Bleached Collages











### Sketches to develop 3D piece































# Contour drawing of fish and streetscape













# Newsprint contour









#### 91.4x91.4cm



### Developing Installation















#### Sketches from Installation













# Drawings on top of Beacon







# Projector













# Sketches to develop Installation







# Sketches to create 3D sculpture using wire