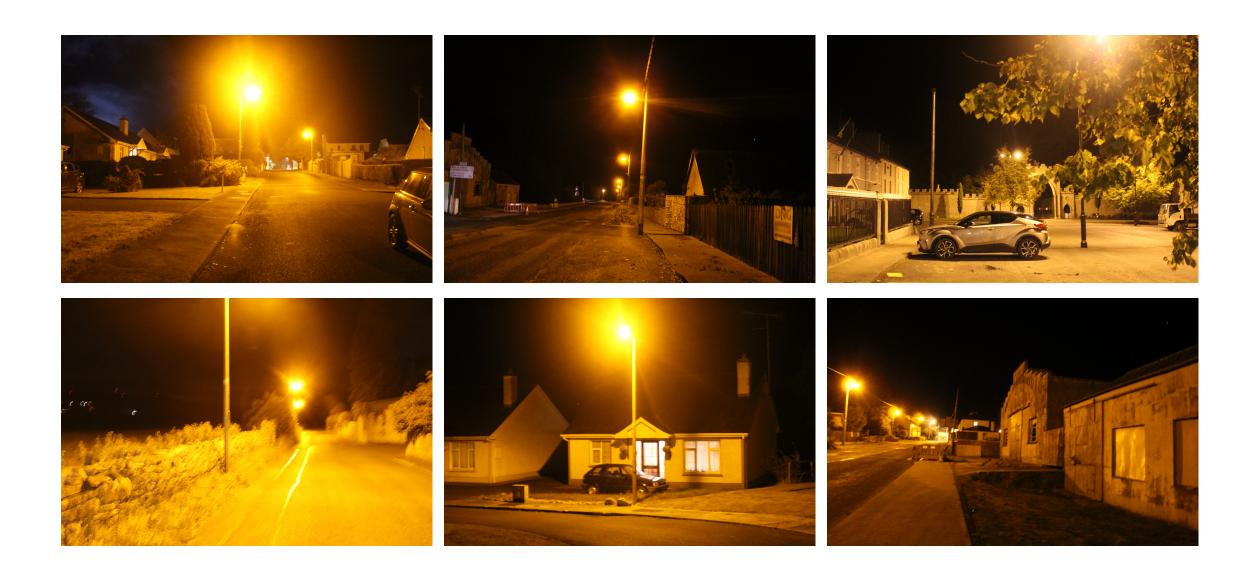

# Studio Practice Portfolio



Claire Brogan
"The Mind"
18310953
3yr Fine Art and Education



#### 94cm x 60cm



#### 94cm x 60cm



38 x 203 x 61 cm



#### 152x122cm

#### 152x 122cm



#### 130cm x 130cm

#### 91x 122cm





### 152x 122 cm



#### 10x52cm





10x52cm 10x52cm





10x 52cm 10x 52cm





10x52cm 10x52cm





# Other work













# Bleached Collages











### Sketches to develop 3D piece































# Contour drawing of fish and streetscape













# Newsprint contour









#### 91.4x91.4cm



### Developing Installation















#### Sketches from Installation













# Drawings on top of Beacon







# Projector













# Sketches to develop Installation







# Sketches to create 3D sculpture using wire