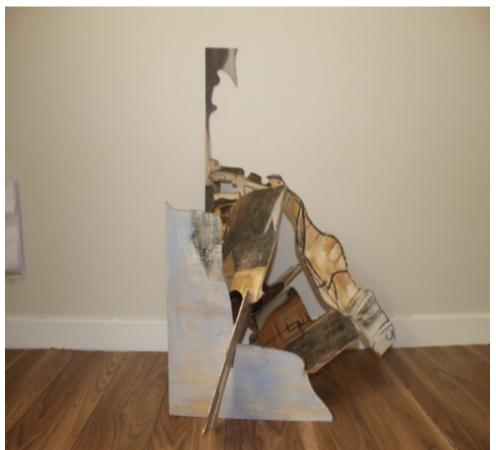

# Studio Practice Portfolio



Claire Brogan
"The Mind"
18310953
3yr Fine Art and Education



#### 94cm x 60cm



#### 94cm x 60cm



38 x 203 x 61 cm



#### 152x122cm

#### 152x 122cm



#### 130cm x 130cm

#### 91x 122cm





### 152x 122 cm



#### 10x52cm





10x52cm 10x52cm





10x 52cm 10x 52cm





10x52cm 10x52cm





# Other work













# Bleached Collages











### Sketches to develop 3D piece































# Contour drawing of fish and streetscape













# Newsprint contour









#### 91.4x91.4cm



### Developing Installation















#### Sketches from Installation













# Drawings on top of Beacon







# Projector













# Sketches to develop Installation







# Sketches to create 3D sculpture using wire