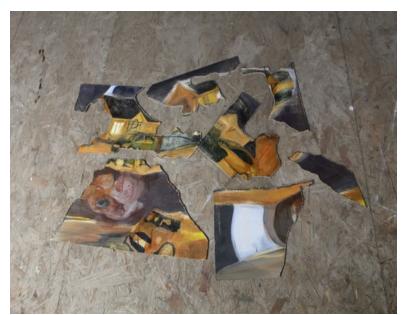

# Studio Practice Portfolio



Claire Brogan
"The Mind"
18310953
3yr Fine Art and Education



#### 94cm x 60cm



#### 94cm x 60cm



38 x 203 x 61 cm



#### 152x122cm

#### 152x 122cm



#### 130cm x 130cm

#### 91x 122cm





### 152x 122 cm



#### 10x52cm





10x52cm 10x52cm





10x 52cm 10x 52cm





10x52cm 10x52cm





# Other work













# Bleached Collages











### Sketches to develop 3D piece































# Contour drawing of fish and streetscape













# Newsprint contour









#### 91.4x91.4cm



### Developing Installation















#### Sketches from Installation













# Drawings on top of Beacon







# Projector













# Sketches to develop Installation







# Sketches to create 3D sculpture using wire