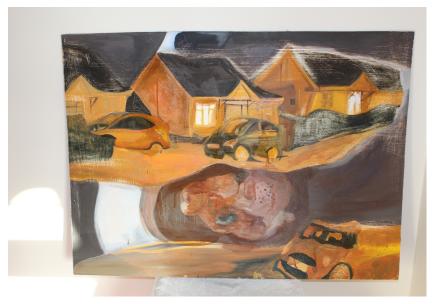

# Studio Practice Portfolio



Claire Brogan
"The Mind"
18310953
3yr Fine Art and Education



#### 94cm x 60cm



#### 94cm x 60cm



38 x 203 x 61 cm



#### 152x122cm

#### 152x 122cm



#### 130cm x 130cm

#### 91x 122cm





### 152x 122 cm



#### 10x52cm





10x52cm 10x52cm





10x 52cm 10x 52cm





10x52cm 10x52cm





# Other work













# Bleached Collages











### Sketches to develop 3D piece































# Contour drawing of fish and streetscape













# Newsprint contour









#### 91.4x91.4cm



### Developing Installation















#### Sketches from Installation













# Drawings on top of Beacon







# Projector













# Sketches to develop Installation







# Sketches to create 3D sculpture using wire