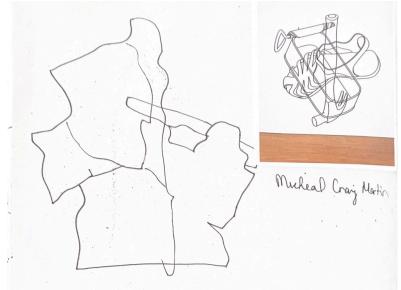

# Studio Practice Portfolio



Claire Brogan
"The Mind"
18310953
3yr Fine Art and Education



#### 94cm x 60cm



#### 94cm x 60cm



38 x 203 x 61 cm



#### 152x122cm

#### 152x 122cm



#### 130cm x 130cm

#### 91x 122cm





### 152x 122 cm



#### 10x52cm





10x52cm 10x52cm





10x 52cm 10x 52cm





10x52cm 10x52cm





# Other work













# Bleached Collages











### Sketches to develop 3D piece































# Contour drawing of fish and streetscape













# Newsprint contour









#### 91.4x91.4cm



### Developing Installation















#### Sketches from Installation













# Drawings on top of Beacon







# Projector













# Sketches to develop Installation







# Sketches to create 3D sculpture using wire