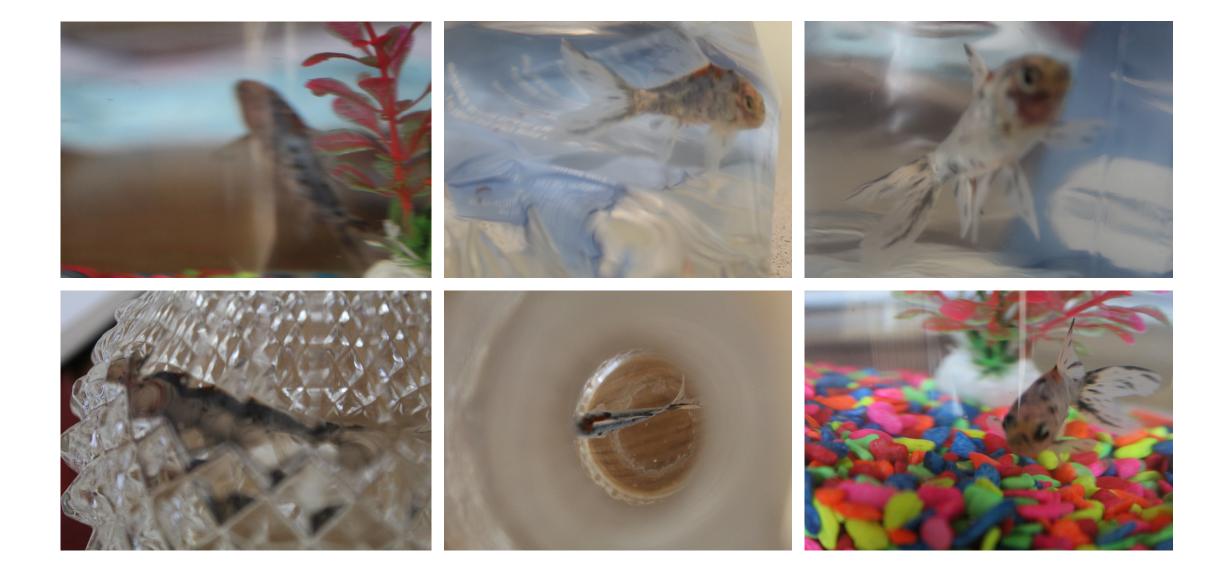

# Studio Practice Portfolio



Claire Brogan
"The Mind"
18310953
3yr Fine Art and Education



#### 94cm x 60cm



#### 94cm x 60cm



38 x 203 x 61 cm



#### 152x122cm

#### 152x 122cm



#### 130cm x 130cm

#### 91x 122cm





### 152x 122 cm



#### 10x52cm





10x52cm 10x52cm





10x 52cm 10x 52cm





10x52cm 10x52cm





# Other work













# Bleached Collages











### Sketches to develop 3D piece































# Contour drawing of fish and streetscape













# Newsprint contour









#### 91.4x91.4cm



### Developing Installation















#### Sketches from Installation













# Drawings on top of Beacon







# Projector













# Sketches to develop Installation







# Sketches to create 3D sculpture using wire