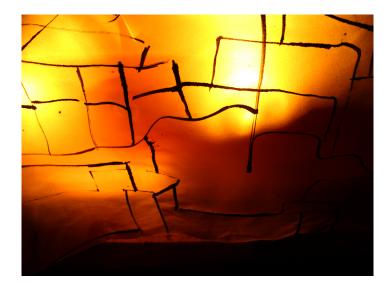

# Studio Practice Portfolio



Claire Brogan
"The Mind"
18310953
3yr Fine Art and Education



#### 94cm x 60cm



#### 94cm x 60cm



38 x 203 x 61 cm



#### 152x122cm

#### 152x 122cm



#### 130cm x 130cm

#### 91x 122cm





### 152x 122 cm



#### 10x52cm





10x52cm 10x52cm





10x 52cm 10x 52cm





10x52cm 10x52cm





# Other work













# Bleached Collages











### Sketches to develop 3D piece































# Contour drawing of fish and streetscape













# Newsprint contour









#### 91.4x91.4cm



### Developing Installation















#### Sketches from Installation













# Drawings on top of Beacon







# Projector













# Sketches to develop Installation







# Sketches to create 3D sculpture using wire