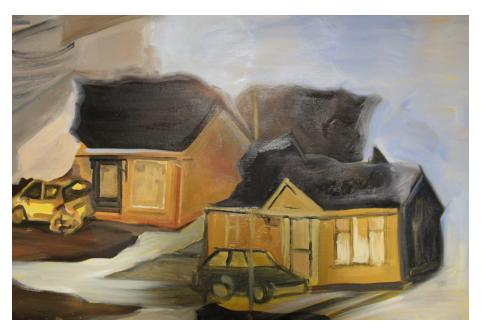

# Studio Practice Portfolio



Claire Brogan
"The Mind"
18310953
3yr Fine Art and Education



#### 94cm x 60cm



#### 94cm x 60cm



38 x 203 x 61 cm



#### 152x122cm

#### 152x 122cm



#### 130cm x 130cm

#### 91x 122cm





### 152x 122 cm



#### 10x52cm





10x52cm 10x52cm





10x 52cm 10x 52cm





10x52cm 10x52cm





# Other work













# Bleached Collages











### Sketches to develop 3D piece































# Contour drawing of fish and streetscape













# Newsprint contour









#### 91.4x91.4cm



### Developing Installation















#### Sketches from Installation













# Drawings on top of Beacon







# Projector













# Sketches to develop Installation







# Sketches to create 3D sculpture using wire