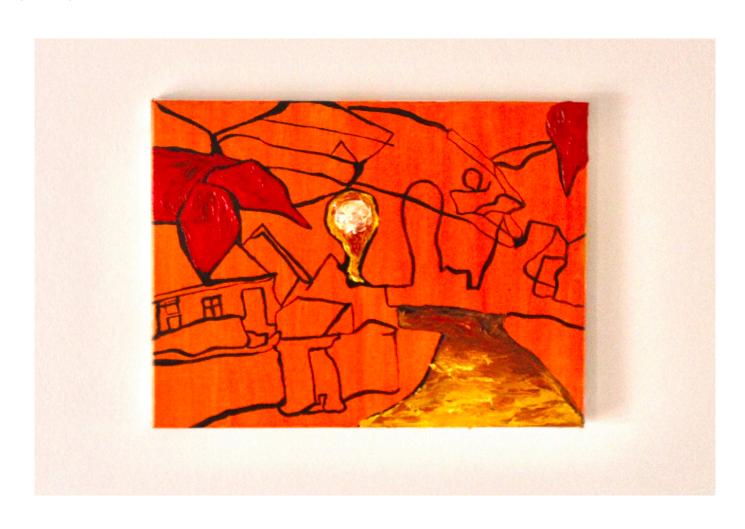

# Studio Practice Portfolio



Claire Brogan
"The Mind"
18310953
3yr Fine Art and Education



#### 94cm x 60cm



#### 94cm x 60cm



38 x 203 x 61 cm



#### 152x122cm

#### 152x 122cm



#### 130cm x 130cm

#### 91x 122cm





### 152x 122 cm



#### 10x52cm





10x52cm 10x52cm





10x 52cm 10x 52cm





10x52cm 10x52cm





# Other work













# Bleached Collages











### Sketches to develop 3D piece































# Contour drawing of fish and streetscape













# Newsprint contour









#### 91.4x91.4cm



### Developing Installation















#### Sketches from Installation













# Drawings on top of Beacon







# Projector













# Sketches to develop Installation







# Sketches to create 3D sculpture using wire