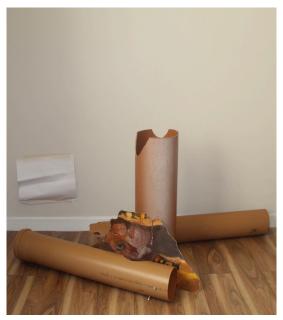

# Studio Practice Portfolio



Claire Brogan
"The Mind"
18310953
3yr Fine Art and Education



#### 94cm x 60cm



#### 94cm x 60cm



38 x 203 x 61 cm



#### 152x122cm

#### 152x 122cm



#### 130cm x 130cm

#### 91x 122cm





### 152x 122 cm



#### 10x52cm





10x52cm 10x52cm





10x 52cm 10x 52cm





10x52cm 10x52cm





# Other work













# Bleached Collages











### Sketches to develop 3D piece































# Contour drawing of fish and streetscape













# Newsprint contour









#### 91.4x91.4cm



### Developing Installation















#### Sketches from Installation













# Drawings on top of Beacon







# Projector













# Sketches to develop Installation







# Sketches to create 3D sculpture using wire