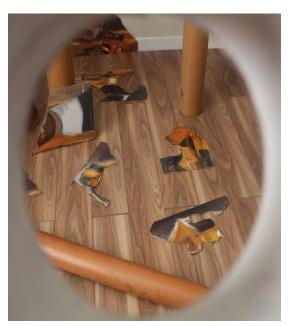

# Studio Practice Portfolio



Claire Brogan
"The Mind"
18310953
3yr Fine Art and Education



#### 94cm x 60cm



#### 94cm x 60cm



38 x 203 x 61 cm



#### 152x122cm

#### 152x 122cm



#### 130cm x 130cm

#### 91x 122cm





### 152x 122 cm



#### 10x52cm





10x52cm 10x52cm





10x 52cm 10x 52cm





10x52cm 10x52cm





# Other work













# Bleached Collages











### Sketches to develop 3D piece































# Contour drawing of fish and streetscape













# Newsprint contour









#### 91.4x91.4cm



### Developing Installation















#### Sketches from Installation













# Drawings on top of Beacon







# Projector













# Sketches to develop Installation







# Sketches to create 3D sculpture using wire