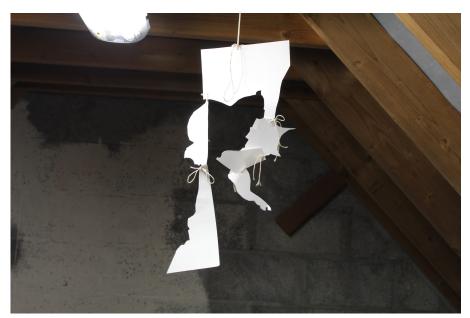

# Studio Practice Portfolio



Claire Brogan
"The Mind"
18310953
3yr Fine Art and Education



#### 94cm x 60cm



#### 94cm x 60cm



38 x 203 x 61 cm



#### 152x122cm

#### 152x 122cm



#### 130cm x 130cm

#### 91x 122cm





### 152x 122 cm



#### 10x52cm





10x52cm 10x52cm





10x 52cm 10x 52cm





10x52cm 10x52cm





# Other work













# Bleached Collages











### Sketches to develop 3D piece































# Contour drawing of fish and streetscape













# Newsprint contour









#### 91.4x91.4cm



### Developing Installation















#### Sketches from Installation













# Drawings on top of Beacon







# Projector













# Sketches to develop Installation







# Sketches to create 3D sculpture using wire