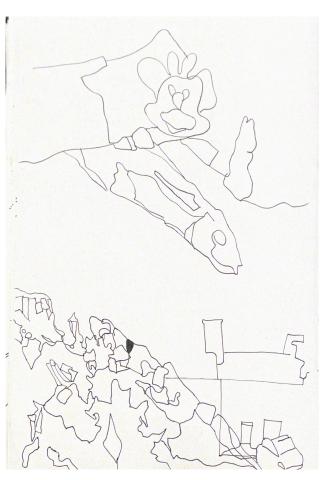

# Studio Practice Portfolio



Claire Brogan
"The Mind"
18310953
3yr Fine Art and Education



#### 94cm x 60cm



#### 94cm x 60cm



38 x 203 x 61 cm



#### 152x122cm

#### 152x 122cm



#### 130cm x 130cm

#### 91x 122cm





### 152x 122 cm



#### 10x52cm





10x52cm 10x52cm





10x 52cm 10x 52cm





10x52cm 10x52cm





# Other work













# Bleached Collages











### Sketches to develop 3D piece































# Contour drawing of fish and streetscape













# Newsprint contour









#### 91.4x91.4cm



### Developing Installation















#### Sketches from Installation













# Drawings on top of Beacon







# Projector













# Sketches to develop Installation







# Sketches to create 3D sculpture using wire