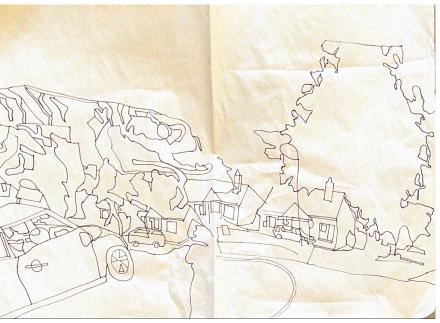

# Studio Practice Portfolio



Claire Brogan
"The Mind"
18310953
3yr Fine Art and Education



#### 94cm x 60cm



#### 94cm x 60cm



38 x 203 x 61 cm



#### 152x122cm

#### 152x 122cm



#### 130cm x 130cm

#### 91x 122cm





### 152x 122 cm



#### 10x52cm





10x52cm 10x52cm





10x 52cm 10x 52cm





10x52cm 10x52cm





# Other work













# Bleached Collages











### Sketches to develop 3D piece































# Contour drawing of fish and streetscape













# Newsprint contour









#### 91.4x91.4cm



### Developing Installation















#### Sketches from Installation













# Drawings on top of Beacon







# Projector













# Sketches to develop Installation







# Sketches to create 3D sculpture using wire