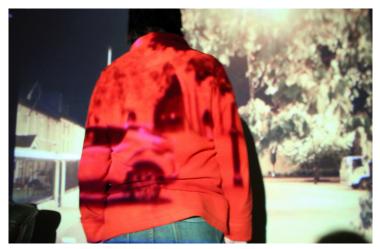

# Studio Practice Portfolio



Claire Brogan
"The Mind"
18310953
3yr Fine Art and Education



#### 94cm x 60cm



#### 94cm x 60cm



38 x 203 x 61 cm



#### 152x122cm

#### 152x 122cm



#### 130cm x 130cm

#### 91x 122cm





### 152x 122 cm



#### 10x52cm





10x52cm 10x52cm





10x 52cm 10x 52cm





10x52cm 10x52cm





# Other work













# Bleached Collages











### Sketches to develop 3D piece































# Contour drawing of fish and streetscape













# Newsprint contour









#### 91.4x91.4cm



### Developing Installation















#### Sketches from Installation













# Drawings on top of Beacon







# Projector













# Sketches to develop Installation







# Sketches to create 3D sculpture using wire