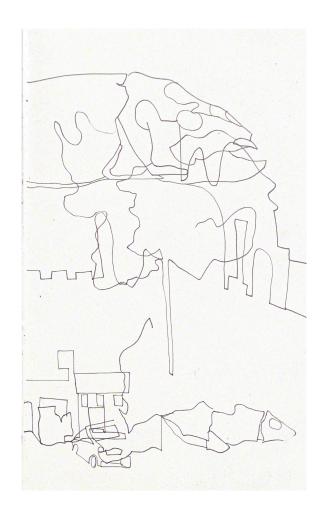

# Studio Practice Portfolio



Claire Brogan
"The Mind"
18310953
3yr Fine Art and Education



#### 94cm x 60cm



#### 94cm x 60cm



38 x 203 x 61 cm



#### 152x122cm

#### 152x 122cm



#### 130cm x 130cm

#### 91x 122cm





### 152x 122 cm



#### 10x52cm





10x52cm 10x52cm





10x 52cm 10x 52cm





10x52cm 10x52cm





# Other work













# Bleached Collages











### Sketches to develop 3D piece































# Contour drawing of fish and streetscape













# Newsprint contour









#### 91.4x91.4cm



### Developing Installation















#### Sketches from Installation













# Drawings on top of Beacon







# Projector













# Sketches to develop Installation







# Sketches to create 3D sculpture using wire