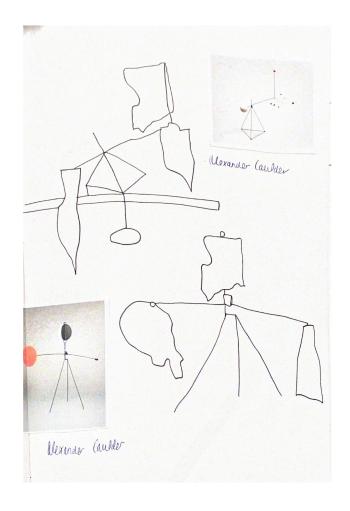

# Studio Practice Portfolio



Claire Brogan
"The Mind"
18310953
3yr Fine Art and Education



#### 94cm x 60cm



#### 94cm x 60cm



38 x 203 x 61 cm



#### 152x122cm

#### 152x 122cm



#### 130cm x 130cm

#### 91x 122cm





### 152x 122 cm



#### 10x52cm





10x52cm 10x52cm





10x 52cm 10x 52cm





10x52cm 10x52cm





# Other work













# Bleached Collages











### Sketches to develop 3D piece































# Contour drawing of fish and streetscape













# Newsprint contour









#### 91.4x91.4cm



### Developing Installation















#### Sketches from Installation













# Drawings on top of Beacon







# Projector













# Sketches to develop Installation







# Sketches to create 3D sculpture using wire