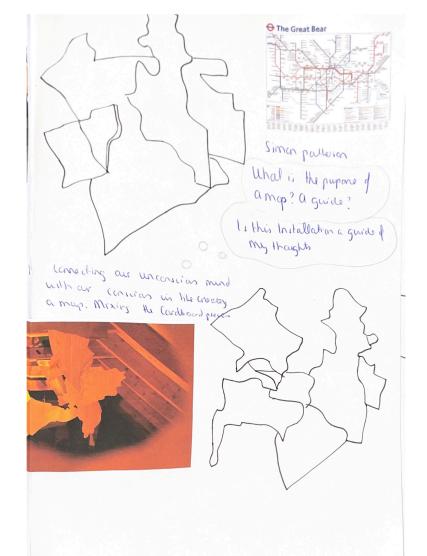

# Studio Practice Portfolio



Claire Brogan
"The Mind"
18310953
3yr Fine Art and Education



#### 94cm x 60cm



#### 94cm x 60cm



38 x 203 x 61 cm



#### 152x122cm

#### 152x 122cm



#### 130cm x 130cm

#### 91x 122cm





### 152x 122 cm



#### 10x52cm





10x52cm 10x52cm





10x 52cm 10x 52cm





10x52cm 10x52cm





# Other work













# Bleached Collages











### Sketches to develop 3D piece































# Contour drawing of fish and streetscape













# Newsprint contour









#### 91.4x91.4cm



### Developing Installation















#### Sketches from Installation













# Drawings on top of Beacon







# Projector













# Sketches to develop Installation







# Sketches to create 3D sculpture using wire