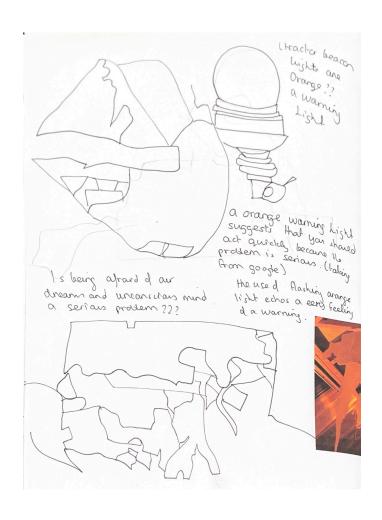

# Studio Practice Portfolio



Claire Brogan
"The Mind"
18310953
3yr Fine Art and Education



#### 94cm x 60cm



#### 94cm x 60cm



38 x 203 x 61 cm



#### 152x122cm

#### 152x 122cm



#### 130cm x 130cm

#### 91x 122cm





### 152x 122 cm



#### 10x52cm





10x52cm 10x52cm





10x 52cm 10x 52cm





10x52cm 10x52cm





# Other work













# Bleached Collages











### Sketches to develop 3D piece































# Contour drawing of fish and streetscape













# Newsprint contour









#### 91.4x91.4cm



### Developing Installation















#### Sketches from Installation













# Drawings on top of Beacon







# Projector













# Sketches to develop Installation







# Sketches to create 3D sculpture using wire