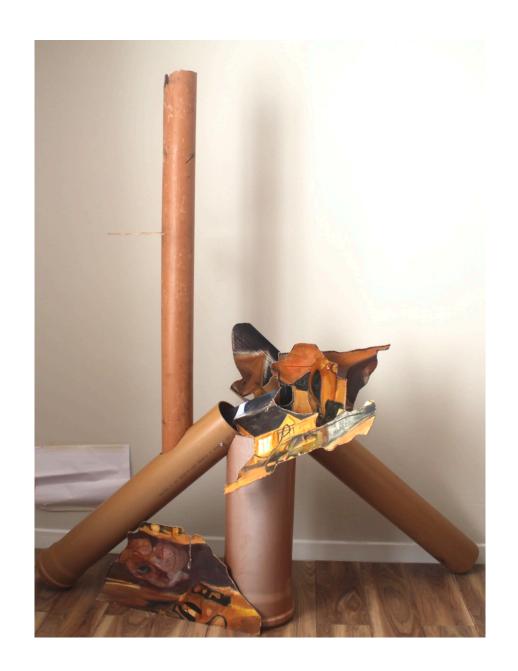

# Studio Practice Portfolio



Claire Brogan
"The Mind"
18310953
3yr Fine Art and Education



#### 94cm x 60cm



#### 94cm x 60cm



38 x 203 x 61 cm



#### 152x122cm

#### 152x 122cm



#### 130cm x 130cm

#### 91x 122cm





### 152x 122 cm



#### 10x52cm





10x52cm 10x52cm





10x 52cm 10x 52cm





10x52cm 10x52cm





# Other work













# Bleached Collages











### Sketches to develop 3D piece































# Contour drawing of fish and streetscape













# Newsprint contour









#### 91.4x91.4cm



### Developing Installation















#### Sketches from Installation













# Drawings on top of Beacon







# Projector













# Sketches to develop Installation







# Sketches to create 3D sculpture using wire