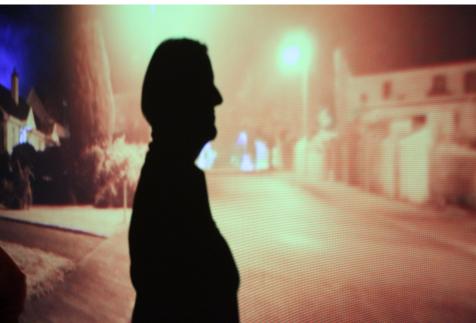

# Studio Practice Portfolio



Claire Brogan
"The Mind"
18310953
3yr Fine Art and Education



#### 94cm x 60cm



#### 94cm x 60cm



38 x 203 x 61 cm



#### 152x122cm

#### 152x 122cm



#### 130cm x 130cm

#### 91x 122cm





### 152x 122 cm



#### 10x52cm





10x52cm 10x52cm





10x 52cm 10x 52cm





10x52cm 10x52cm





# Other work













# Bleached Collages











### Sketches to develop 3D piece































# Contour drawing of fish and streetscape













# Newsprint contour









#### 91.4x91.4cm



### Developing Installation















#### Sketches from Installation













# Drawings on top of Beacon







# Projector













# Sketches to develop Installation







# Sketches to create 3D sculpture using wire