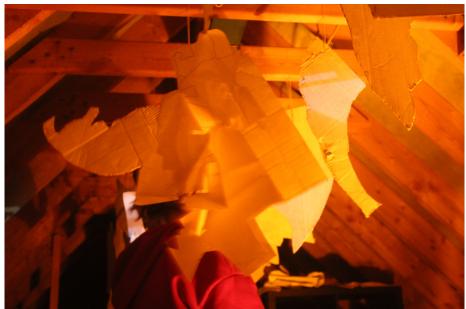

# Studio Practice Portfolio



Claire Brogan
"The Mind"
18310953
3yr Fine Art and Education



#### 94cm x 60cm



#### 94cm x 60cm



38 x 203 x 61 cm



#### 152x122cm

#### 152x 122cm



#### 130cm x 130cm

#### 91x 122cm





### 152x 122 cm



#### 10x52cm





10x52cm 10x52cm





10x 52cm 10x 52cm





10x52cm 10x52cm





# Other work













# Bleached Collages











### Sketches to develop 3D piece































# Contour drawing of fish and streetscape













# Newsprint contour









#### 91.4x91.4cm



### Developing Installation















#### Sketches from Installation













# Drawings on top of Beacon







# Projector













# Sketches to develop Installation







# Sketches to create 3D sculpture using wire