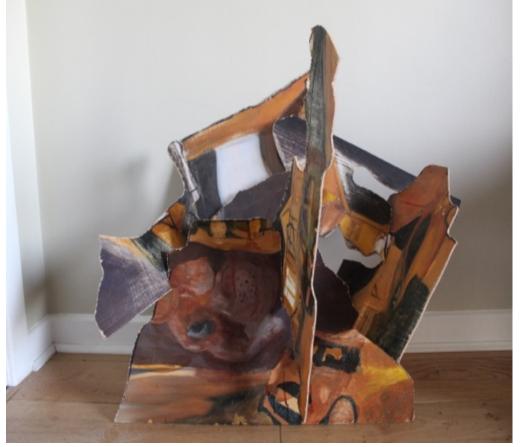

# Studio Practice Portfolio



Claire Brogan
"The Mind"
18310953
3yr Fine Art and Education



#### 94cm x 60cm



#### 94cm x 60cm



38 x 203 x 61 cm



#### 152x122cm

#### 152x 122cm



#### 130cm x 130cm

#### 91x 122cm





### 152x 122 cm



#### 10x52cm





10x52cm 10x52cm





10x 52cm 10x 52cm





10x52cm 10x52cm





# Other work













# Bleached Collages











### Sketches to develop 3D piece































# Contour drawing of fish and streetscape













# Newsprint contour









#### 91.4x91.4cm



### Developing Installation















#### Sketches from Installation













# Drawings on top of Beacon







# Projector













# Sketches to develop Installation







# Sketches to create 3D sculpture using wire