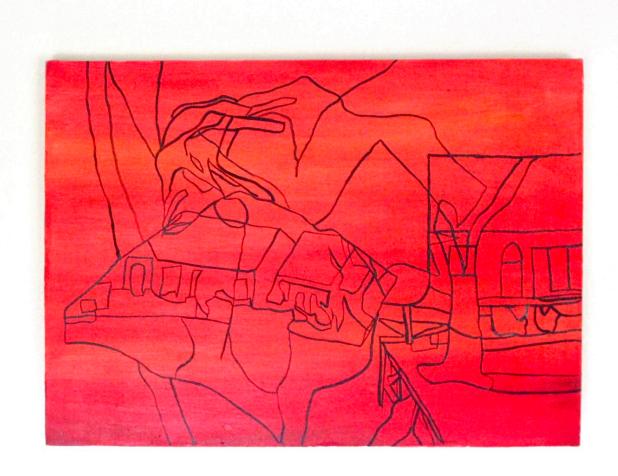

# Studio Practice Portfolio



Claire Brogan
"The Mind"
18310953
3yr Fine Art and Education



#### 94cm x 60cm



#### 94cm x 60cm



38 x 203 x 61 cm



#### 152x122cm

#### 152x 122cm



#### 130cm x 130cm

#### 91x 122cm





### 152x 122 cm



#### 10x52cm





10x52cm 10x52cm





10x 52cm 10x 52cm





10x52cm 10x52cm





# Other work













# Bleached Collages











### Sketches to develop 3D piece































# Contour drawing of fish and streetscape













# Newsprint contour









#### 91.4x91.4cm



### Developing Installation















#### Sketches from Installation













# Drawings on top of Beacon







# Projector













# Sketches to develop Installation







# Sketches to create 3D sculpture using wire