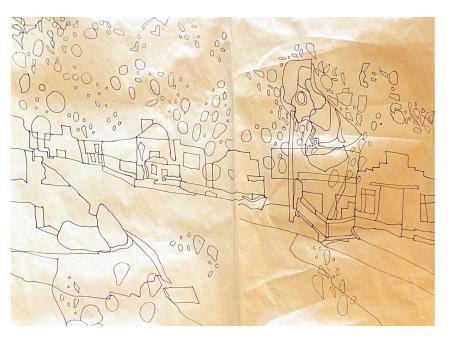

# Studio Practice Portfolio



Claire Brogan
"The Mind"
18310953
3yr Fine Art and Education



#### 94cm x 60cm



#### 94cm x 60cm



38 x 203 x 61 cm



#### 152x122cm

#### 152x 122cm



#### 130cm x 130cm

#### 91x 122cm





### 152x 122 cm



#### 10x52cm





10x52cm 10x52cm





10x 52cm 10x 52cm





10x52cm 10x52cm





# Other work













# Bleached Collages











### Sketches to develop 3D piece































# Contour drawing of fish and streetscape













# Newsprint contour









#### 91.4x91.4cm



### Developing Installation















#### Sketches from Installation













# Drawings on top of Beacon







# Projector













# Sketches to develop Installation







# Sketches to create 3D sculpture using wire