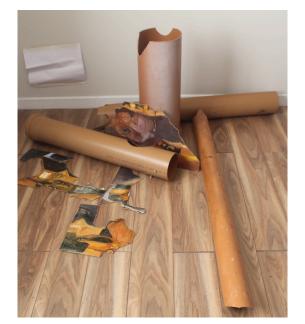

# Studio Practice Portfolio



Claire Brogan
"The Mind"
18310953
3yr Fine Art and Education



#### 94cm x 60cm



#### 94cm x 60cm



38 x 203 x 61 cm



#### 152x122cm

#### 152x 122cm



#### 130cm x 130cm

#### 91x 122cm





### 152x 122 cm



#### 10x52cm





10x52cm 10x52cm





10x 52cm 10x 52cm





10x52cm 10x52cm





# Other work













# Bleached Collages











### Sketches to develop 3D piece































# Contour drawing of fish and streetscape













# Newsprint contour









#### 91.4x91.4cm



### Developing Installation















#### Sketches from Installation













# Drawings on top of Beacon







# Projector













# Sketches to develop Installation







# Sketches to create 3D sculpture using wire