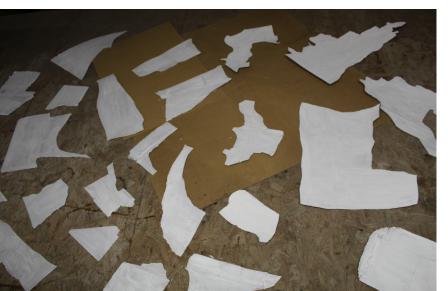

# Studio Practice Portfolio



Claire Brogan
"The Mind"
18310953
3yr Fine Art and Education



#### 94cm x 60cm



#### 94cm x 60cm



38 x 203 x 61 cm



#### 152x122cm

#### 152x 122cm



#### 130cm x 130cm

#### 91x 122cm





### 152x 122 cm



#### 10x52cm





10x52cm 10x52cm





10x 52cm 10x 52cm





10x52cm 10x52cm





# Other work













# Bleached Collages











### Sketches to develop 3D piece































# Contour drawing of fish and streetscape













# Newsprint contour









#### 91.4x91.4cm



### Developing Installation















#### Sketches from Installation













# Drawings on top of Beacon







# Projector













# Sketches to develop Installation







# Sketches to create 3D sculpture using wire